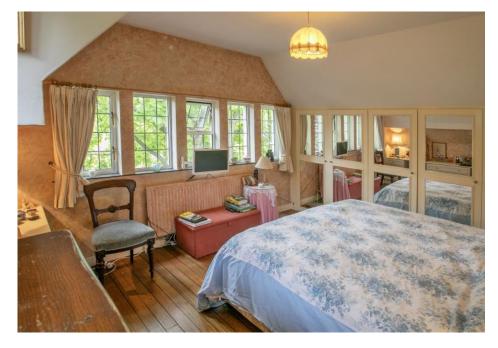

There are three/four bedrooms, 2 bathrooms, two/three reception rooms and a large kitchen/breakfast room.

The large, cottage-style garden has been landscaped by the current owners over 34 years and is very secluded. In a large hollow is an indoor swimming pool, waterfall and wildlife pond. The flower beds are stocked with mature perennials, shrubs and feature trees—all planted to help wildlife. The private driveway leads to a tandem garage.