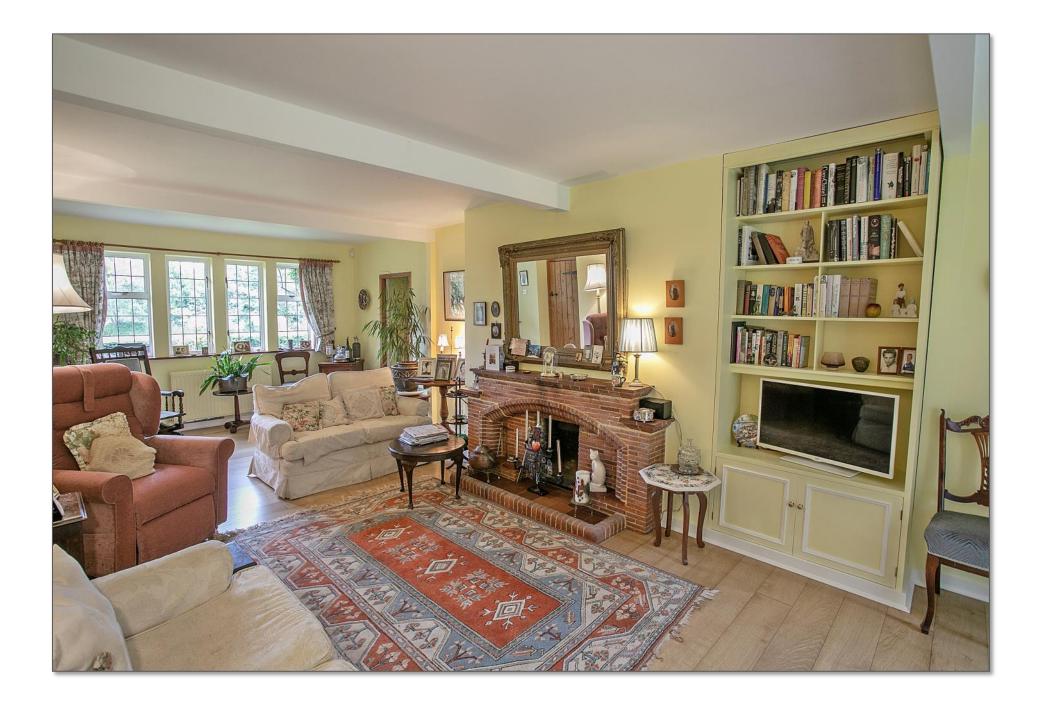

There are three/four bedrooms, 2 bathrooms, two/three reception rooms and a large kitchen/breakfast room.

The large, cottage-style garden has been landscaped by the current owners over 34 years and is very secluded. In a large hollow is an indoor swimming pool, waterfall and wildlife pond. The flower beds are stocked with mature perennials, shrubs and feature trees—all planted to help wildlife. The private driveway leads to a tandem garage.

## **Accommodation summary**

Entrance Hall Kitchen/Breakfast Room Sitting Room Dining Room 3/4 Bedrooms Study/4th Bedroom 2 Bathrooms Cloakroom

Well-established and enclosed Cottage Garden of around 0.5 acre Indoor Heated Swimming Pool Double Garage