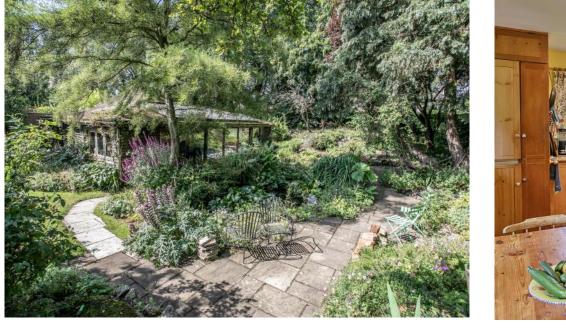

There are three/four bedrooms, 2 bathrooms, two/three reception rooms and a large kitchen/breakfast room.

The large, cottage-style garden has been landscaped by the current owners over 34 years and is very secluded. In a large hollow is an indoor swimming pool, waterfall and wildlife pond. The flower beds are stocked with mature perennials, shrubs and feature trees—all planted to help wildlife. The private driveway leads to a tandem garage.