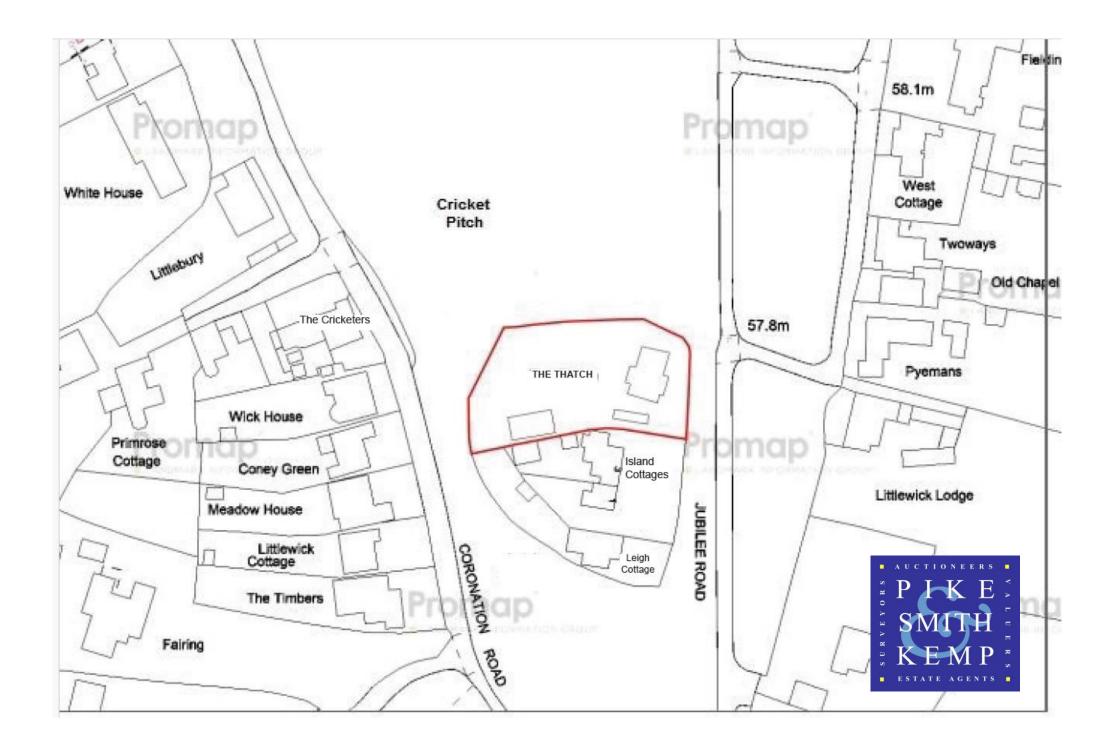

## The Thatch, Jubilee Road Littlewick Green, Berkshire SL6 3QU

## **Offers invited in the region of £1,545,000 FREEHOLD**

Location managers for Midsomer Murders discovered the quintessentially English village of Littlewick Green in 1998 and it has filmed here since, often featuring The Thatch. At the heart of this much sought-after village and next to the cricket pitch, this charming, wisteria-clad home, with roses round the door, offers generous accommodation.