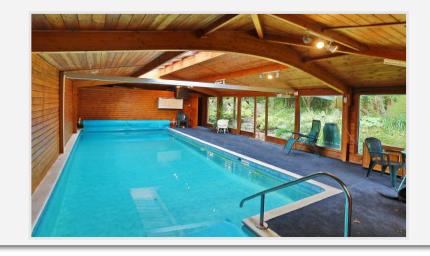

There are three/four bedrooms, 2 bathrooms, two/three reception rooms and a large kitchen/breakfast room.

The large, cottage-style garden has been landscaped by the current owners over 34 years and is very secluded. In a large hollow is an indoor swimming pool, waterfall and wildlife pond. The flower beds are stocked with mature perennials, shrubs and feature trees—all planted to help wildlife. The private driveway leads to a tandem garage.

## **Accommodation summary**

Entrance Hall Kitchen/Breakfast Room Sitting Room Dining Room 3/4 Bedrooms Study/4th Bedroom 2 Bathrooms Cloakroom

Well-established and enclosed Cottage Garden of around 0.5 acre Indoor Heated Swimming Pool Double Garage