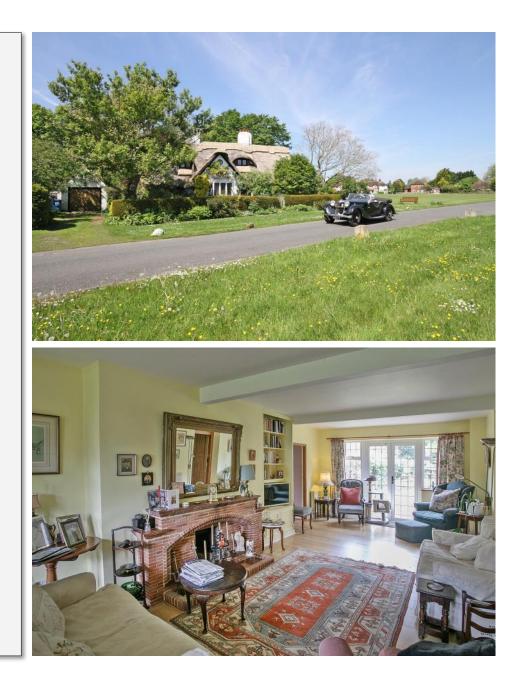

## **Offers invited in the region of £1,545,000 FREEHOLD**

Location managers for Midsomer Murders discovered the quintessentially English village of Littlewick Green in 1998 and it has filmed here since, often featuring The Thatch. At the heart of this much sought-after village and next to the cricket pitch, this charming, wisteria-clad home, with roses round the door, offers generous accommodation.

There are three/four bedrooms, 2 bathrooms, two/three reception rooms and a large kitchen/breakfast room.

The large, cottage-style garden has been landscaped by the current owners over 34 years and is very secluded. In a large hollow is an indoor swimming pool, waterfall and wildlife pond. The flower beds are stocked with mature perennials, shrubs and feature trees—all planted to help wildlife. The private driveway leads to a tandem garage.