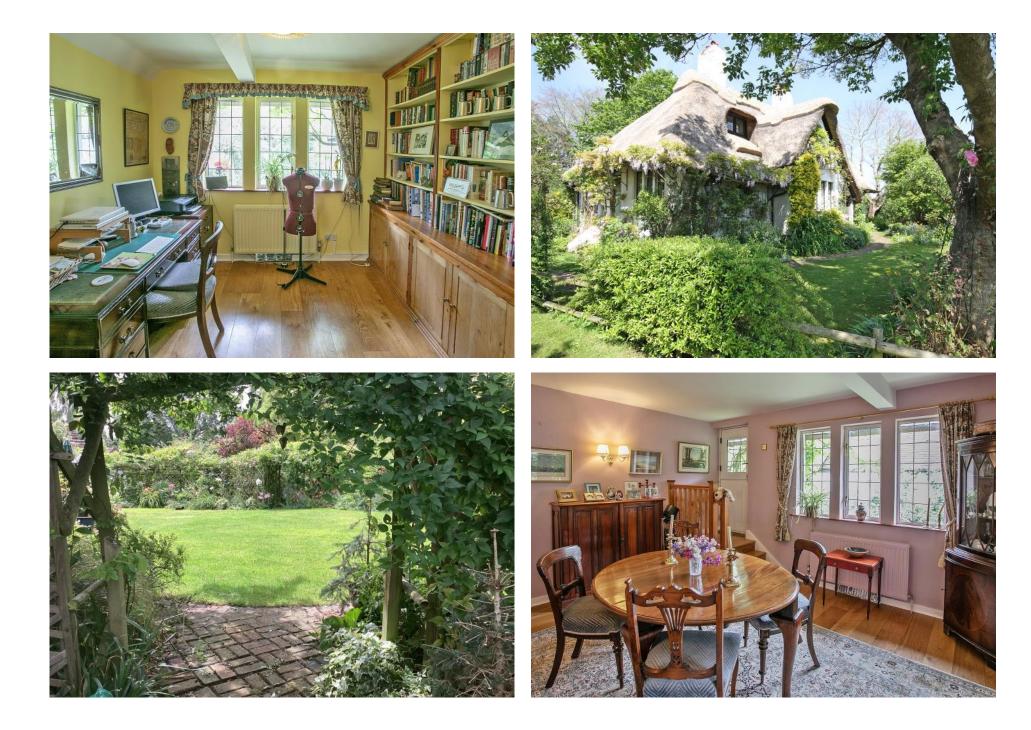

## **Offers invited in the region of £1,545,000 FREEHOLD**

Location managers for Midsomer Murders discovered the quintessentially English village of Littlewick Green in 1998 and it has filmed here since, often featuring The Thatch. At the heart of this much sought-after village and next to the cricket pitch, this charming, wisteria-clad home, with roses round the door, offers generous accommodation.

There are three/four bedrooms, 2 bathrooms, two/three reception rooms and a large kitchen/breakfast room.

The large, cottage-style garden has been landscaped by the current owners over 34 years and is very secluded. In a large hollow is an indoor swimming pool, waterfall and wildlife pond. The flower beds are stocked with mature perennials, shrubs and feature trees—all planted to help wildlife. The private driveway leads to a tandem garage.

## **Accommodation summary**

Entrance Hall Kitchen/Breakfast Room Sitting Room Dining Room 3/4 Bedrooms Study/4th Bedroom 2 Bathrooms Cloakroom

Well-established and enclosed Cottage Garden of around 0.5 acre Indoor Heated Swimming Pool Double Garage