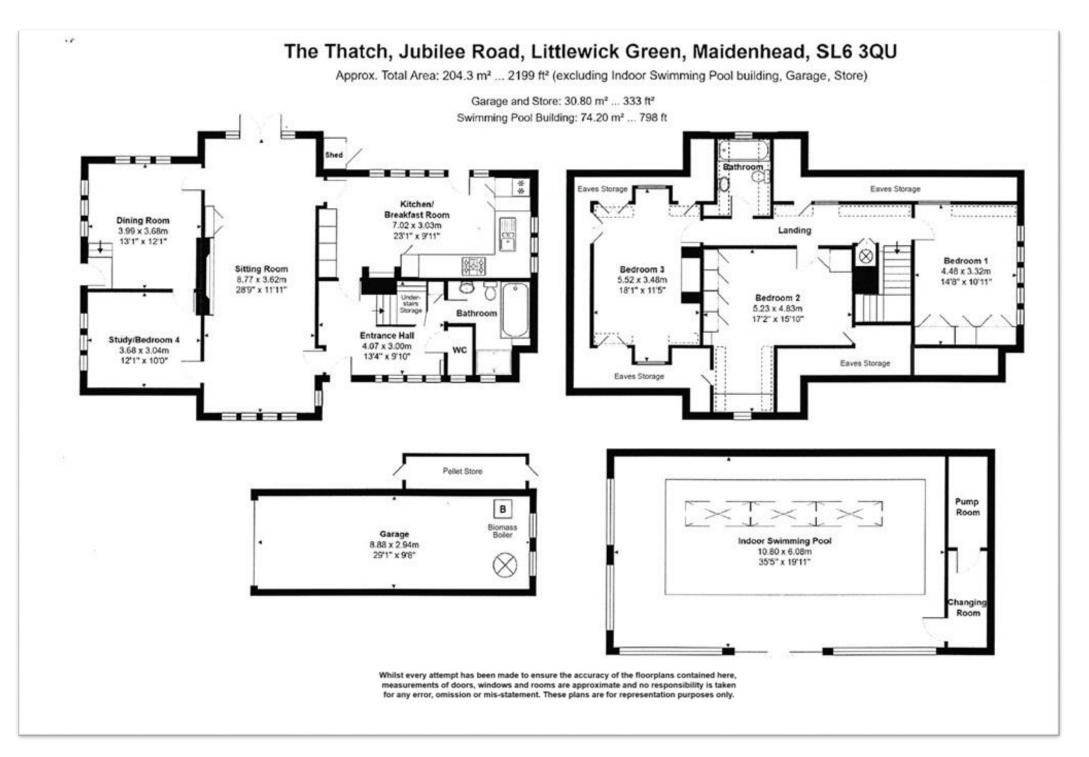

There are three/four bedrooms, 2 bathrooms, two/three reception rooms and a large kitchen/breakfast room.

The large, cottage-style garden has been landscaped by the current owners over 34 years and is very secluded. In a large hollow is an indoor swimming pool, waterfall and wildlife pond. The flower beds are stocked with mature perennials, shrubs and feature trees—all planted to help wildlife. The private driveway leads to a tandem garage.

## **Accommodation summary**

Entrance Hall Kitchen/Breakfast Room Sitting Room Dining Room 3/4 Bedrooms Study/4th Bedroom 2 Bathrooms Cloakroom

Well-established and enclosed Cottage Garden of around 0.5 acre Indoor Heated Swimming Pool Double Garage