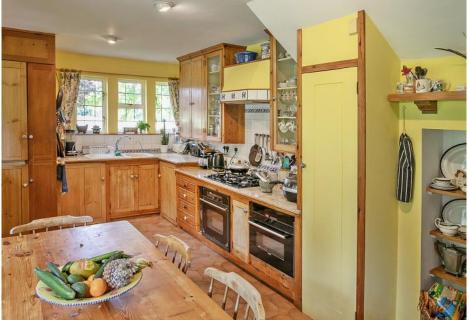

There are three/four bedrooms, 2 bathrooms, two/three reception rooms and a large kitchen/breakfast room.

The large, cottage-style garden has been landscaped by the current owners over 34 years and is very secluded. In a large hollow is an indoor swimming pool, waterfall and wildlife pond. The flower beds are stocked with mature perennials, shrubs and feature trees—all planted to help wildlife. The private driveway leads to a tandem garage.